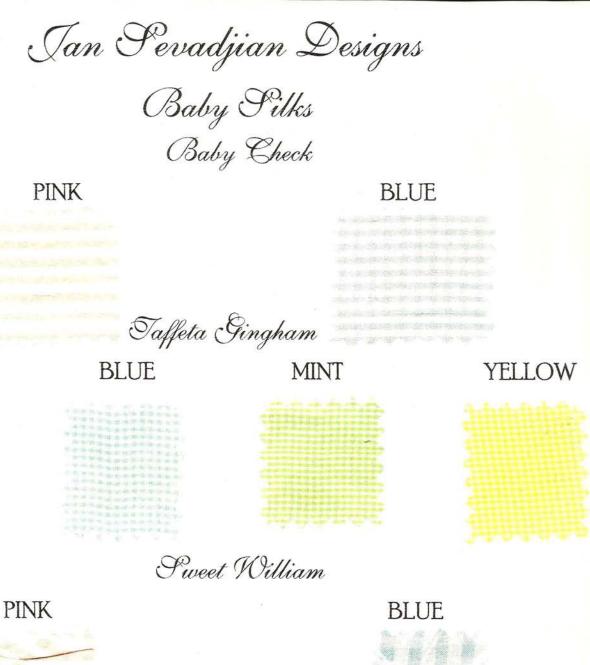

### Jan Sevadjian Designs Silk Collection

# Jan Sevadjian Designs Baby Linens & Cottons

Linen

**BABY PINK** 

**BABY BLUE** 

**PINK** 

Tiny Toile

BLUE

**MINT** 